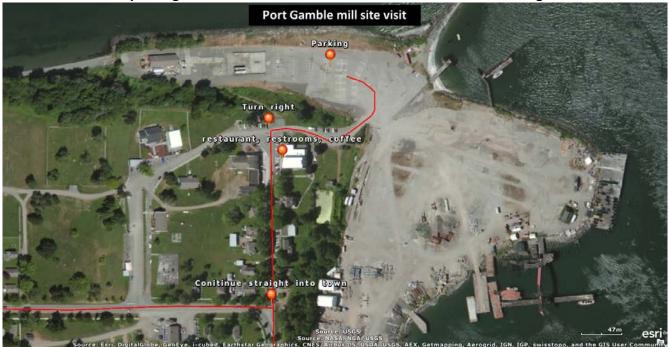

| Interagency Review Team Meeting  |
|----------------------------------|
| interagency neview real intering |
| September 16, 2014               |
|                                  |

| DRAFT AGENDA                                                                                                                                                                       |                 |  |  |
|------------------------------------------------------------------------------------------------------------------------------------------------------------------------------------|-----------------|--|--|
| <ul> <li>Welcome and Introductions</li> <li>meet at Port Gamble – parking in lower lot to the left – map<br/>attached</li> </ul>                                                   | 10:00           |  |  |
| <ul> <li>Review Agenda and Safety Briefing</li> <li>Purpose: field review of potential ILF marine receiving site and office discussion</li> </ul>                                  | 10:05           |  |  |
| Field Review of Port Gamble mill site                                                                                                                                              | 10:10 - 11:30   |  |  |
| Travel to HCCC office: 17791 Fjord Drive NE, Poulsbo Suite 124 – map attached                                                                                                      | 11:30 - 12:00   |  |  |
| Working Lunch: Review and Approval of December 2013 Meeting Notes                                                                                                                  | 12:00 – 12:10pm |  |  |
| Service Area Maps – boundary review WRIA 17 and Marine Area                                                                                                                        | 12:10 - 12:30   |  |  |
| Irene Pond property status update and wetland buffer discussion – establish paper buffer for credit estimation and discuss buffer credit allocation                                | 12:30 - 1:30    |  |  |
| <ul> <li>Marine receiving site discussion</li> <li>Port Gamble overview and restoration concepts</li> <li>Dioxin sampling results</li> <li>Schedule</li> <li>next steps</li> </ul> | 1:30 - 3:00     |  |  |
| Nearshore Tool: interim and Navy's                                                                                                                                                 | 3:00 - 3:30     |  |  |
| Discuss content and location for next meeting                                                                                                                                      | 3:30 - 3:45     |  |  |

## Port Gamble – mill site parking in lower lot on the left – watch for truck traffic leaving mill site

Directions to HCCC office Suite 124 – 17791 Fjord Drive NE, Poulsbo, WA (located in Liberty Bay Marina office complex)