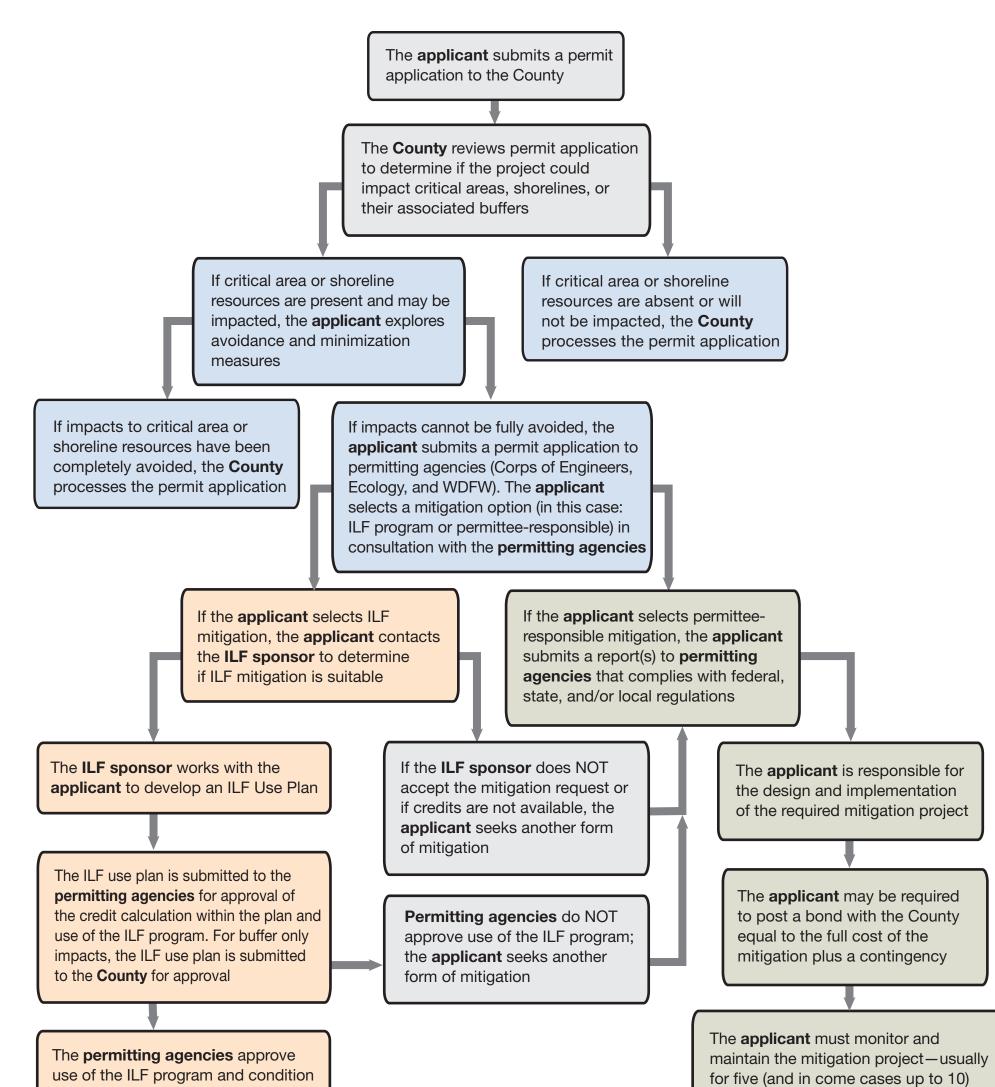

a permit on the purchase of credits

The **applicant** purchases the required number of credits from the **ILF sponsor** and submits the receipt of sale to the **permitting agencies**, documenting the purchase of credits from the ILF program

The mitigation permit terms and conditions have been met and the **applicant's** mitigation requirements have been satisfied years—to evaluate site performance and submit annual reports

The **applicant** must take any necessary corrective actions to ensure mitigation project success

The **applicant** may be required to place a site protection mechanism (e.g., conservation easement or notice to title) over that portion of the property where the mitigation project occurs